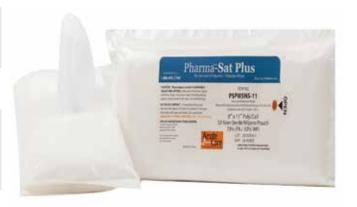

## PHARMA-SAT PLUSTM

PSPW5VS797, PSPW5IR-11, PSPW5NS-11

## **DESCRIPTION**

Pharma-Sat Plus<sup>™</sup> wipers are low endotoxin, ISO Class 5, non-woven, 45% polyester / 55% celulose blended wipers that are available in sterile and non-sterile versions. Our economical, non-shedding, low-particulate, pre-saturated wipers can be used throughout your cleanroom for cleaning, spill control and wipe down of products and leaves no residue. Pharma-Sat Plus<sup>™</sup> wipers are pre-saturated with 70% Isopropanol and 30% USP WFI.

## **GENERAL INFORMATION**

| Size                  | PSPW5VS797 (9" x 9")<br>PSPW5IR-11 (9" x 11")<br>PSPW5NS-11 (9" x 11")                                 |  |
|-----------------------|--------------------------------------------------------------------------------------------------------|--|
| Material              | 45% polyester / 55%<br>cellulose                                                                       |  |
| Sterility             | PSPW5VS797 (9" x 9") Sterile<br>PSPW5IR-11 (9" x 11") Sterile<br>PSPW5NS-11 (9" x 11") Non-<br>sterile |  |
| ISO Class             | ISO Class 5 and higher                                                                                 |  |
| 9" x 9"<br>Packaging  | 30 Wipes / Pouch x 27<br>Pouches / Case<br>QTY 810                                                     |  |
| 9" x 11"<br>Packaging | 50 Wipes / Pouch x 24<br>Pouches / Case<br>QTY 1,200                                                   |  |